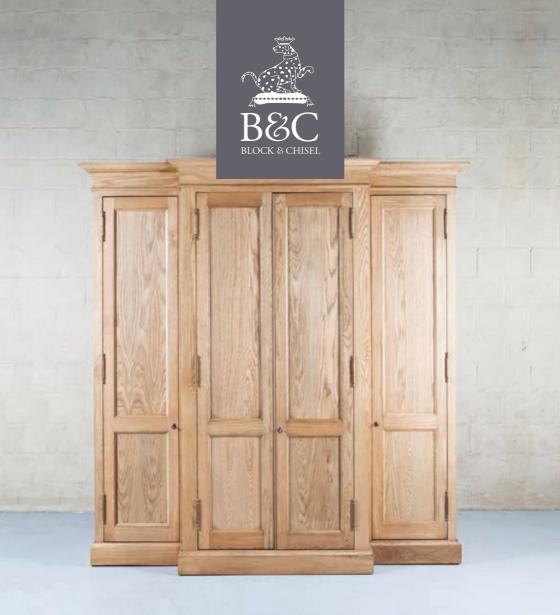

# THE ENGLISH COUNTRY STYLE BREAKFRONT WARDROBE & CLOSET OPTION

Dimensions: 2140 (L) x 600 (W) x 2220 (H)

At Block & Chisel we strive to be innovative and display the highest example of craftsmanship. The ECS Wardrobe and Closet option is at the forefront of incorporating styles from the past with living requirements for the contemporary lifestyle.

ECS Country Style Breakfront Warddrobe in Antique Weathered Oak