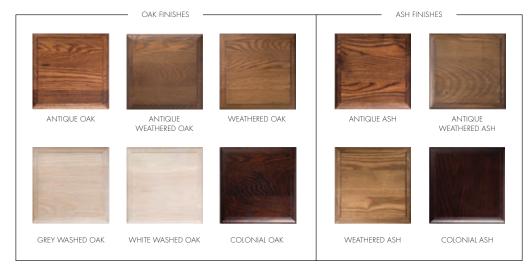

## Wood Finish Options

English Country Style Closet in Antique White

English Country Style Closet Antique White

English Country Style Warddrobe Antique Weathered Oak

DOVE GREY

BISCUIT

ANTIQUE WHITE WITH CLAY

ANTIQUE WHITE WITH DOVE GREY TRIM

**BISCUIT WITH** ANTIQUE TRIM

ANTIQUE WHITE

CHIMNEY SWEEP GREY

BLACK LACQUER