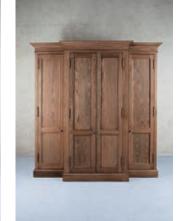

English Country Style Closet Antique White

English Country Style Warddrobe Antique Weathered Oak

DOVE GREY

BISCUIT

ANTIQUE WHITE WITH CLAY

ANTIQUE WHITE WITH DOVE GREY TRIM

**BISCUIT WITH** ANTIQUE TRIM

ANTIQUE WHITE