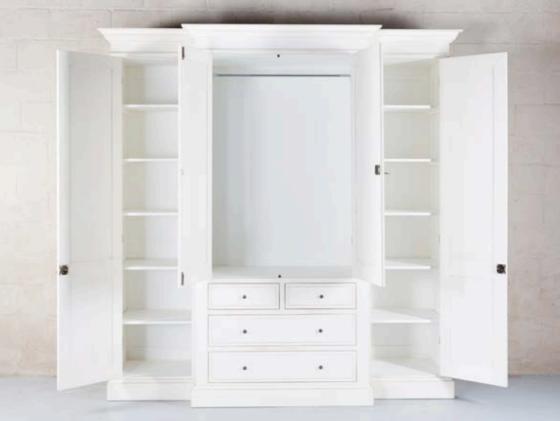

# THE ENGLISH COUNTRY STYLE BREAKFRONT WARDROBE & CLOSET OPTION

Dimensions: 2140 (L) x 600 (W) x 2220 (H)

At Block & Chisel we strive to be innovative and display the highest example of craftsmanship. The ECS Wardrobe and Closet option is at the forefront of incorporating styles from the past with living requirements for the contemporary lifestyle.

The skills of our artisans are displayed in the sleek clean lines of this functional piece. Available in Wardrobe style and Closet style this design piece is versatile with a simple yet attractive aesthetic.

ECS Country Style Breakfront Warddrobe in Antique Weathered Oak