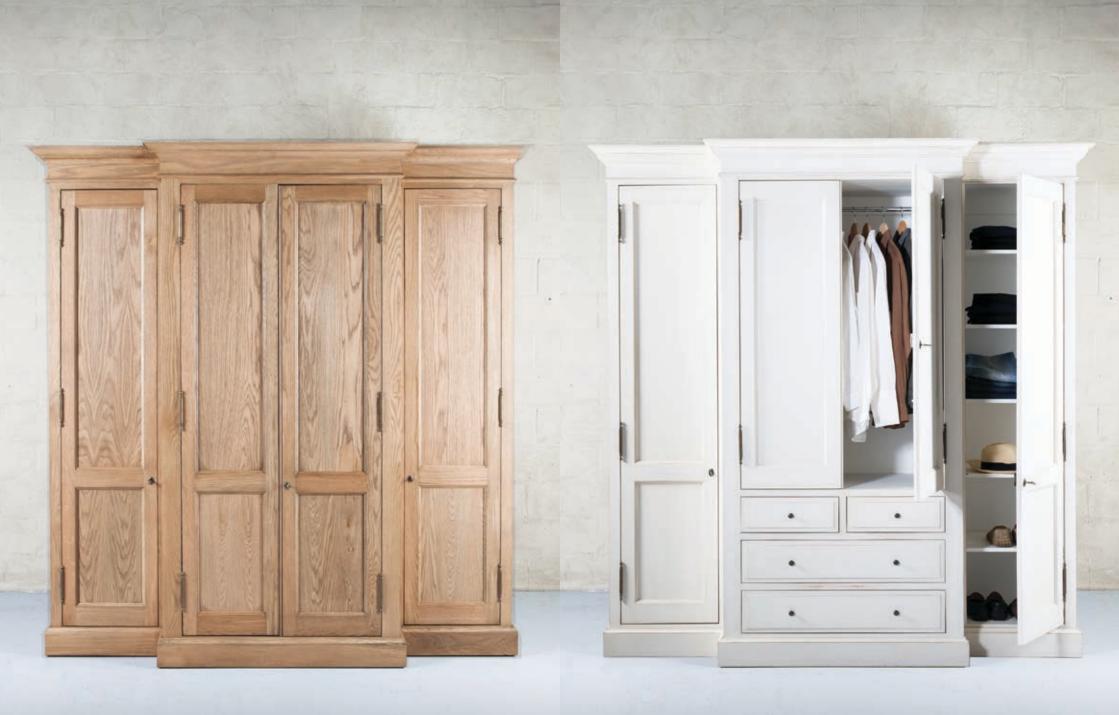

## CREATE YOUR OWN BESPOKE PIECE WITH BLOCK & CHISEL

This signature Block & Chisel item can be manufactured in a variety of finishes. Select your favourite colour and wood preference and we will create your very own bespoke piece of furniture.

English Country Style Closet Antique White

English Country Style Warddrobe Antique Weathered Oak

DOVE GREY

BISCUIT

ANTIQUE WHITE WITH CLAY

ANTIQUE WHITE WITH DOVE GREY TRIM

**BISCUIT WITH** ANTIQUE TRIM

ANTIQUE WHITE

## Wood Finish Options

English Country Style Closet in Antique White