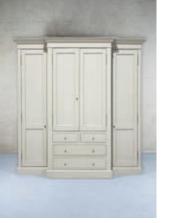

English Country Style Closet Antique White

English Country Style Warddrobe Antique Weathered Oak

DOVE GREY

BISCUIT

ANTIQUE WHITE WITH CLAY

ANTIQUE WHITE WITH DOVE GREY TRIM

**BISCUIT WITH** ANTIQUE TRIM

ANTIQUE WHITE

## Wood Finish Options

English Country Style Closet in Antique White