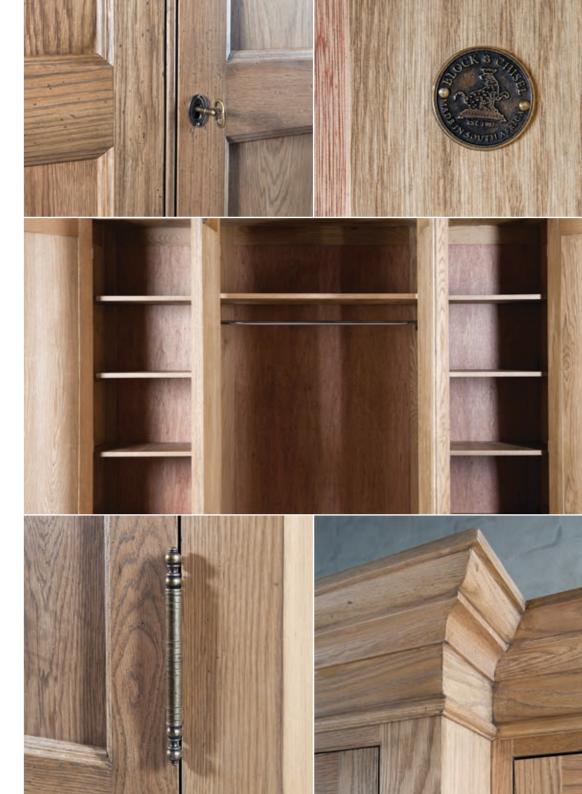

The skills of our artisans are displayed in the sleek clean lines of this functional piece. Available in Wardrobe style and Closet style this design piece is versatile with a simple yet attractive aesthetic.